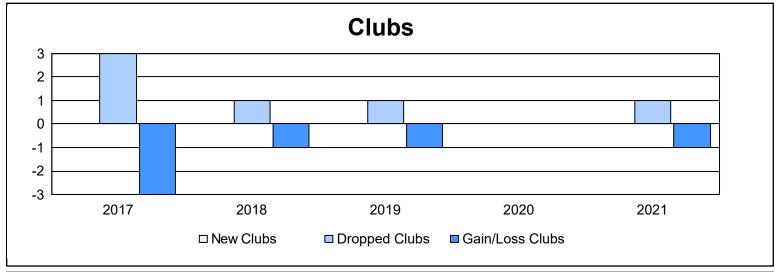

District 114 O As of June 2021 Cumulative

| Year      | New<br>Clubs | Dropped<br>Clubs | Gain/<br>Loss<br>Clubs | New<br>Members | Charter<br>Members | Reinstate<br>Members | Transfer<br>Members | Total<br>Member<br>Added | Total<br>Members<br>Dropped | Gain/<br>Loss<br>Members |
|-----------|--------------|------------------|------------------------|----------------|--------------------|----------------------|---------------------|--------------------------|-----------------------------|--------------------------|
| 2016-2017 | 0            | 3                | -3                     | 121            | 0                  | 0                    | 15                  | 136                      | 153                         | -17                      |
| 2017-2018 | 0            | 1                | -1                     | 100            | 0                  | 1                    | 22                  | 123                      | 171                         | -48                      |
| 2018-2019 | 0            | 1                | -1                     | 105            | 2                  | 2                    | 3                   | 112                      | 114                         | -2                       |
| 2019-2020 | 0            | 0                | 0                      | 87             | 0                  | 0                    | 9                   | 96                       | 138                         | -42                      |
| 2020-2021 | 0            | 1                | -1                     | 43             | 1                  | 0                    | 9                   | 53                       | 90                          | -37                      |
| Average   | 0            | 1                | -1                     | 91             | 1                  | 1                    | 12                  | 104                      | 133                         | -29                      |