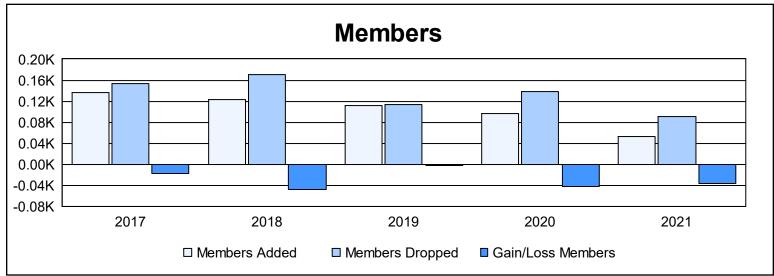

District 114 O As of June 2021 Cumulative

| Year      | New<br>Clubs | Dropped<br>Clubs | Gain/<br>Loss<br>Clubs | New<br>Members | Charter<br>Members | Reinstate<br>Members | Transfer<br>Members | Total<br>Member<br>Added | Total<br>Members<br>Dropped | Gain/<br>Loss<br>Members |
|-----------|--------------|------------------|------------------------|----------------|--------------------|----------------------|---------------------|--------------------------|-----------------------------|--------------------------|
| 2016-2017 | 0            | 3                | -3                     | 121            | 0                  | 0                    | 15                  | 136                      | 153                         | -17                      |
| 2017-2018 | 0            | 1                | -1                     | 100            | 0                  | 1                    | 22                  | 123                      | 171                         | -48                      |
| 2018-2019 | 0            | 1                | -1                     | 105            | 2                  | 2                    | 3                   | 112                      | 114                         | -2                       |
| 2019-2020 | 0            | 0                | 0                      | 87             | 0                  | 0                    | 9                   | 96                       | 138                         | -42                      |
| 2020-2021 | 0            | 1                | -1                     | 43             | 1                  | 0                    | 9                   | 53                       | 90                          | -37                      |
| Average   | 0            | 1                | -1                     | 91             | 1                  | 1                    | 12                  | 104                      | 133                         | -29                      |